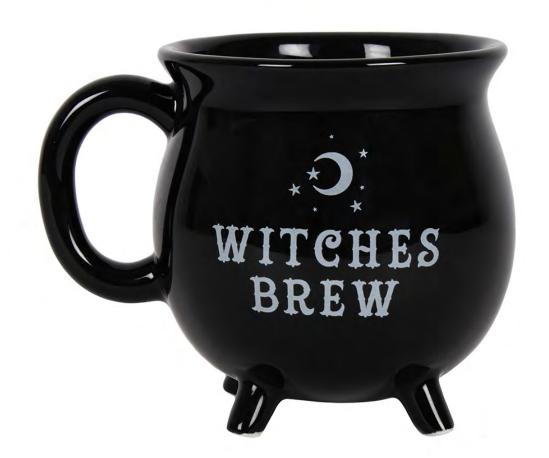

#### **Product Description**

This brilliant black mug is designed to look like a cauldron and features the words 'Witches Brew'. The mug will come in amatching cardboard box. This product is exclusive to Something Different and is part of our Black Magic collection. Suitablefor microwave or dishwasher use.

The product is manufactured in China

**Product Dimensions:** 

H: 10cm x W: 13cm x D: 10cm

**Product Weight:** 

350g

**Product Materials:** 

New Bone China

**Packaging Materials:** 